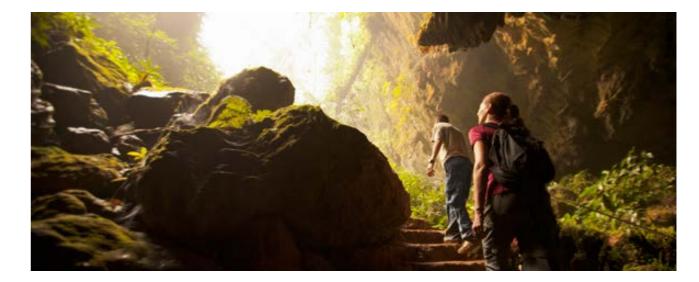

#### ADVENTURER: DAY THREE

Pack a full overnight bag and get an early start to the day. Cook meals and explore caves all day and experience an overnight jungle expedition. Check out all the restaurants and take a walk near the Macal River.